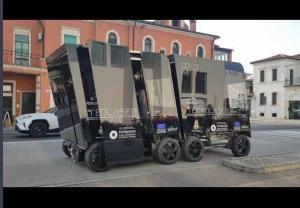

# **NEXT MODULAR VEHICLES**

NEXT is an innovative modular mobility system patented and manufactured by GETPLUS srl, considered by transportation experts to be the most efficient urban movement system for people and goods. Its metrics are now tested and the result of several studies and publications by numerous international universities. Thanks to its uniqueness, NEXT Modular Vehicles is a benchmark for the future of urban mobility also for Dubai, the Italian Ministry of Transport and the European Commission, which has included the project within the new standards for community mobility, two implementation programs (SPROUT and 100 INTELLIGENT CITIES Challenge) in which more than 140 municipalities worldwide participate, as well as having NEXT participate in the table of proposals for the new European Green deal on mobility. Today, the initiative is undergoing homologation completion and with development programs on several pilot cities, in parallel with industrial development through top-level partners in technology and business public transport network.

| Potential Unicorn | Disruptive Impact | Dubai Impact                                                                                                                     | Best of breed                                                                 | TRL |
|-------------------|-------------------|----------------------------------------------------------------------------------------------------------------------------------|-------------------------------------------------------------------------------|-----|
| Yes               | Yes               | <ul> <li>Reduction of traffic with true<br/>door-to-door solution</li> <li>Export globally</li> <li>Thousands of jobs</li> </ul> | <ul><li>Patented modularity</li><li>85% certified traffic reduction</li></ul> | 8   |