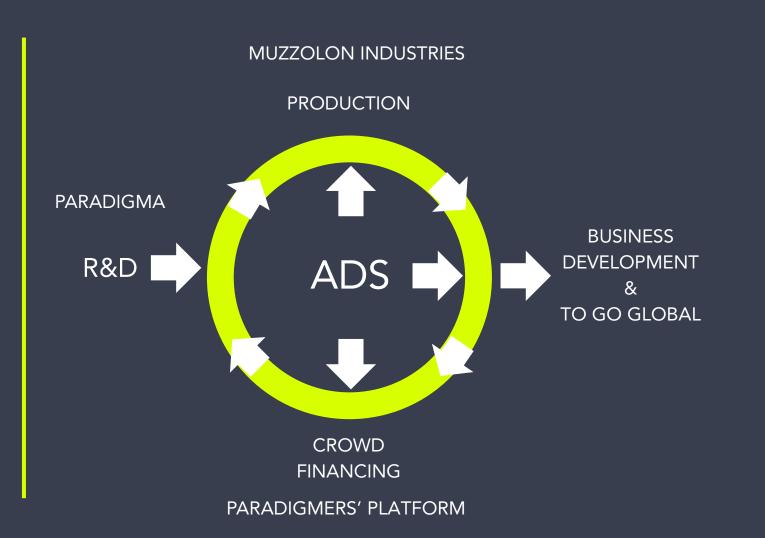

# Paradigmers' Platform

SHARES HOLDING

TOKENIZATION
PROCESS
(STABLE COIN
BLOCKCHAIN)

## PARADIGMERS' PLATFORM

- Selecting initiatives with the best impact metrics for the ecological transition tokenizing part of the shares, innovatively connecting them to Private Capital;
- Based on a proprietary hardware and software system with a "zero-energy POW algorithm" capable of monitoring in real time and enhancing the savings of pollutants and CO2 through a mining mechanism and assignment to investors;
- It financially involves the citizen in initiatives that have a positive impact on the environment.