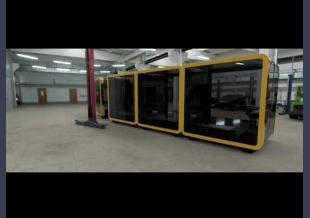

# **NEXT MODULAR VEHICLES**

NEXT is an innovative modular mobility system patented and manufactured by GETPLUS srl, considered by transportation experts to be the most efficient urban movement system for people and goods. Its metrics are now tested and the result of several studies and publications by numerous international universities. Thanks to its uniqueness, NEXT Modular Vehicles is a benchmark for the future of urban mobility also for Dubai, the Italian Ministry of Transport and the European Commission, which has included the project within the new standards for community mobility, two implementation programs (SPROUT and 100 INTELLIGENT CITIES Challenge) in which more than 140 municipalities worldwide participate, as well as having NEXT participate in the table of proposals for the new European Green deal on mobility. Today, the initiative is undergoing homologation completion and with development programs on several pilot cities, in parallel with industrial development through top-level partners in technology and business public transport network.

| Potential Unicorn | Disruptive Impact | Dubai Impact                                                                                                                     | Best of breed                                                                 | TRL |
|-------------------|-------------------|----------------------------------------------------------------------------------------------------------------------------------|-------------------------------------------------------------------------------|-----|
| Yes               | Yes               | <ul> <li>Reduction of traffic with true<br/>door-to-door solution</li> <li>Export globally</li> <li>Thousands of jobs</li> </ul> | <ul><li>Patented modularity</li><li>85% certified traffic reduction</li></ul> | 8   |