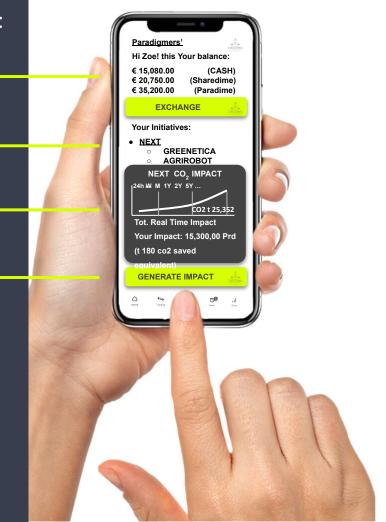

# **USER EXPERIENCE**

From the user side, Paradigmers is an extremely simple and effective platform to use.

With an intuitive interface it gathers the 2 macro functions:

- <u>financial management</u> of own investments;
- <u>visualization of the impact</u> generated by the initiatives in which it has invested.

#### PARADIGMERS' FUNCTIONS:

Balance & Exchange of Currencies & Tokens

Initiatives supported

Generated impact by initiatives and user's contribution to it

Adding more funds