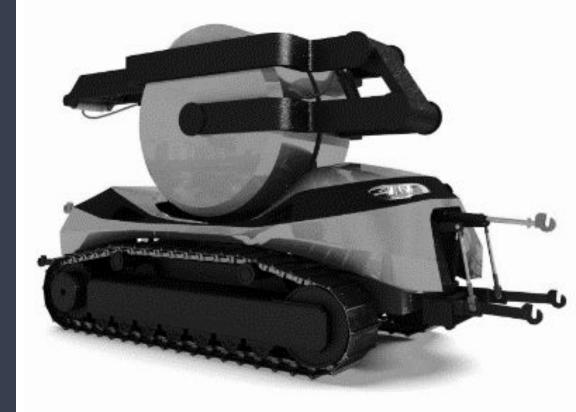

### AGRICULTURE AND GARDENING 4.0

# **AGRIROBOT**

- Autonomous electric vehicle capable for agriculture;
- Can work 24h, day and night with limited / no supervision;
- Decrease agricultural processing costs per hectare by 70%;
- Electric and green but with no need of batteries;
- No need of recharging infrastructure;
- Circularity from farm energy sources;
- No time recharging time needed.

| Potential Unicorn | Disruptive | Impact                                                                                                                  | Best of breed                 | TRL |
|-------------------|------------|-------------------------------------------------------------------------------------------------------------------------|-------------------------------|-----|
| Yes               | Yes        | <ul> <li>It can be considered a game changer<br/>solution for agriculture, opening a<br/>Agriculture 2.0 era</li> </ul> | 70% certified costs reduction | 6   |