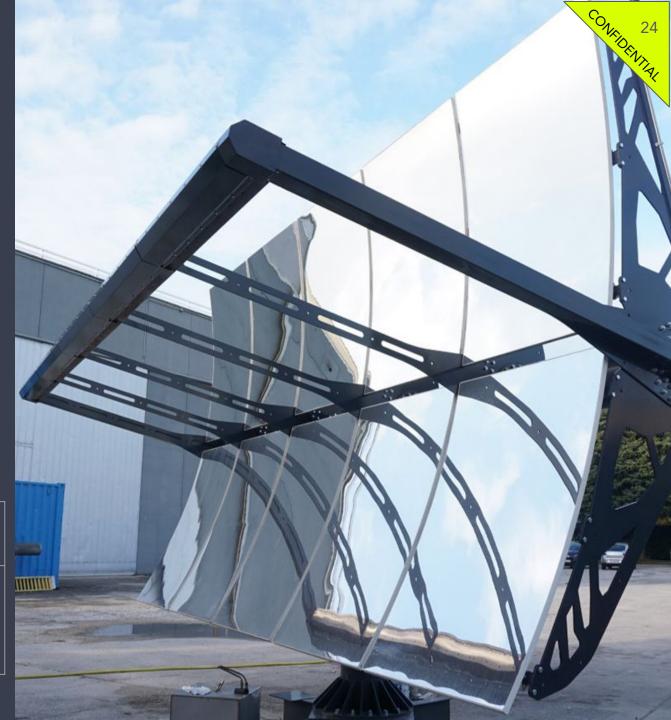

### A NEW FRONTIER OF SOLAR ENERGY

# **GREENETICA**

- Solar concentrator with the highest <u>certified</u> efficiency in the world (91%)
- LCOE (€/kwh): 0,03-0,04
- Unlimited duration / no decrease in performance over time
- High temperature
- Easy to maintain and dismiss

| Potential<br>Unicorn | Disruptive<br>Impact | Impact                                                                                     | Best of breed                                                                     | TRL |
|----------------------|----------------------|--------------------------------------------------------------------------------------------|-----------------------------------------------------------------------------------|-----|
| Yes                  | Yes                  | Strong reduction in the consumption of fossil fuels for industry and residential buildings | <ul><li>Best certified efficiency (91%)</li><li>Long lasting technology</li></ul> | 9   |