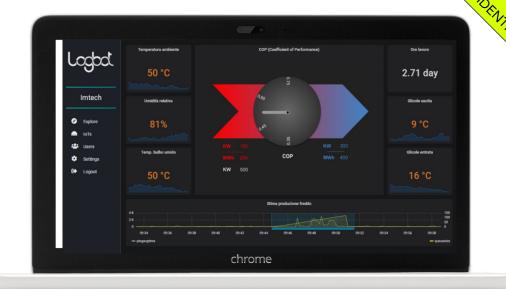

#### Paradigma IoT Certification System

Based on the proprietary Logbot technologies PICS opens to a new way to certify in real time at almost zero energy an infinite number of products and services, <u>worldwide</u>.

Every initiative on Paradigmers Platform is certified by PICS, thanks to an IoT device able to transfer data of every product and service, in real time, to the Platform.

Each data received is verified in real time, made available to users and inserted into the blockchain, helping to feed the certification algorithm's PoW (Proof of Work).

- Simplicity
  Simple to create solutions, easy to use and scale up
- No-code
   Logbot is fast to implement, fully managed
- Share everything the right insights delivered to your desk