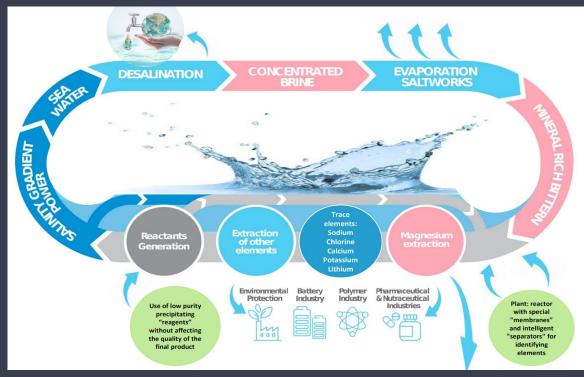

### THE MAGNESIUM REVOLUTION

# **NORMAU**

25 Years of research and experience to create a fully sustainable Mg chain, from raw material sources to the final product.

| Potential<br>Unicorn | Disruptive<br>Impact | Impact                                                   | Best of breed                                                                | TRL |
|----------------------|----------------------|----------------------------------------------------------|------------------------------------------------------------------------------|-----|
| Yes                  | Yes                  | High value from recovering brine waste from desalination | <ul><li>13 kWh/ton process</li><li>Mg material of the 21st century</li></ul> | 6   |