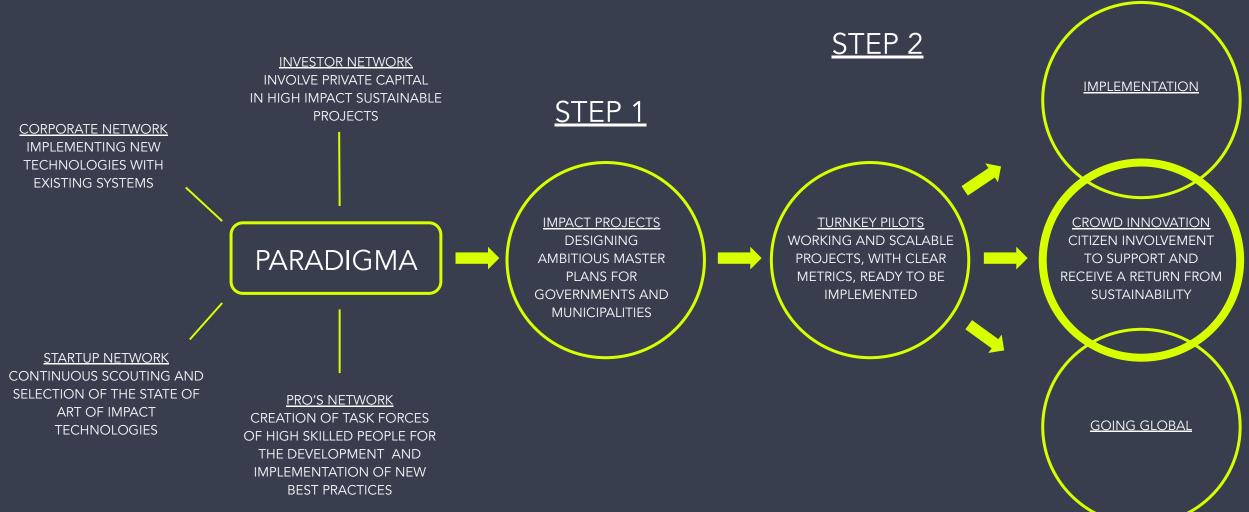

# THE INITIATIVES

### **OUR MISSION IS A SUSTAINABLE FUTURE**

# **PARADIGMA**

Supporting high-impact and high-added-value startups that can transform their sector

- 2. Focus on sustainable and innovative solutions that can be implemented and scaled quickly
- 3. Focus on top industry metrics



CERTIFIED INCUBATOR BY THE ITALIAN MINISTRY 🚺

### SUPPORTING PUBLIC DECISION MAKERS TO DRIVE A SUSTAINABLE CHANGE

# IMPACT DRIVEN

### STEP 3



#### PARADIGMA AS INNOVATION HUB

# 7 VERTICALS

RENEWABLE ENERGIES

**SMART MOBILITY** 

**FINTECH** 

**AGRITECH** 

**BIG DATA** 

**FUTURE MATERIALS** 

**COMPUTER VISION** 



es Constitution 6

An international network with partners to accelerate the scale-up of the initiatives

### INTERNATIONALISATION



OUR ACCELERATED PATH

# IN NUMBERS

2018

Foundation

1000 +

Startups and Spin Offs valuated 30

Active Startups in current program 5

Current potential Unicorns

1

"Unicorn" target by 2026



WHAT WE HAVE OBTAINED

# RESULTS & TARGETS

2020

Start of scale up phase programs

2021

Certified Incubator of MISE

(Italian Ministry of Economic Development)

€7.5M

Capital raised by current Startup Program

*€30M* 

Capital to be raised by 2023

3X

Avg Projection by 2026





"THIS