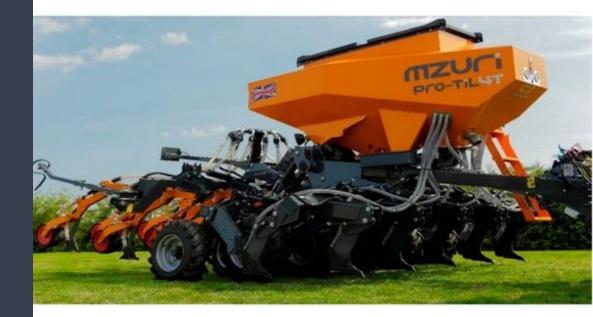

### AGRICULTURE 4.0

# AGROLAND

- Decrease agricultural processing costs per hectare by 70%;
- Strip Till method;
- Increase land productivity;
- Enriching the earth;
- Circularity from farm energy sources;

| Potential Unicorn | Disruptive | Impact                                                                                                                  | Best of breed                 | TRL |
|-------------------|------------|-------------------------------------------------------------------------------------------------------------------------|-------------------------------|-----|
| Yes               | Yes        | <ul> <li>It can be considered a game changer<br/>solution for agriculture, opening a<br/>Agriculture 2.0 era</li> </ul> | 70% certified costs reduction | 6   |