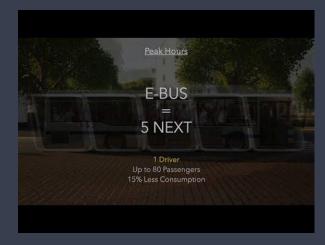

# **NEXT MODULAR VEHICLES**

NEXT is an innovative modular mobility system patented and manufactured by GETPLUS srl, considered by transportation experts to be the most efficient urban movement system for people and goods. Its metrics are now tested and the result of several studies and publications by numerous international universities. Thanks to its uniqueness, NEXT Modular Vehicles is a benchmark for the future of urban mobility also for Dubai, the Italian Ministry of Transport and the European Commission, which has included the project within the new standards for community mobility, two implementation programs (SPROUT and 100 INTELLIGENT CITIES Challenge) in which more than 140 municipalities worldwide participate, as well as having NEXT participate in the table of proposals for the new European Green deal on mobility. Today, the initiative is undergoing homologation completion and with development programs on several pilot cities, in parallel with industrial development through top-level partners in technology and business public transport network.

| Potential Unicorn | Disruptive Impact | Dubai Impact                                                                                                                     | Best of breed                                                                 | TRL |
|-------------------|-------------------|----------------------------------------------------------------------------------------------------------------------------------|-------------------------------------------------------------------------------|-----|
| Yes               | Yes               | <ul> <li>Reduction of traffic with true<br/>door-to-door solution</li> <li>Export globally</li> <li>Thousands of jobs</li> </ul> | <ul><li>Patented modularity</li><li>85% certified traffic reduction</li></ul> | 8   |