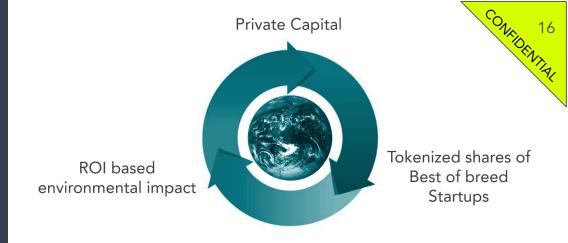

## PARADIGMERS' PLATFORM

- Selecting initiatives with the best impact metrics for the ecological transition tokenizing part of the shares, innovatively connecting them to Private Capital;
- Based on a proprietary hardware and software system with a "zero-energy POW algorithm" capable of monitoring in real time and enhancing the savings of pollutants and CO2 through a mining mechanism and assignment to investors;
- It financially involves the citizen in initiatives that have a positive impact on the environment.